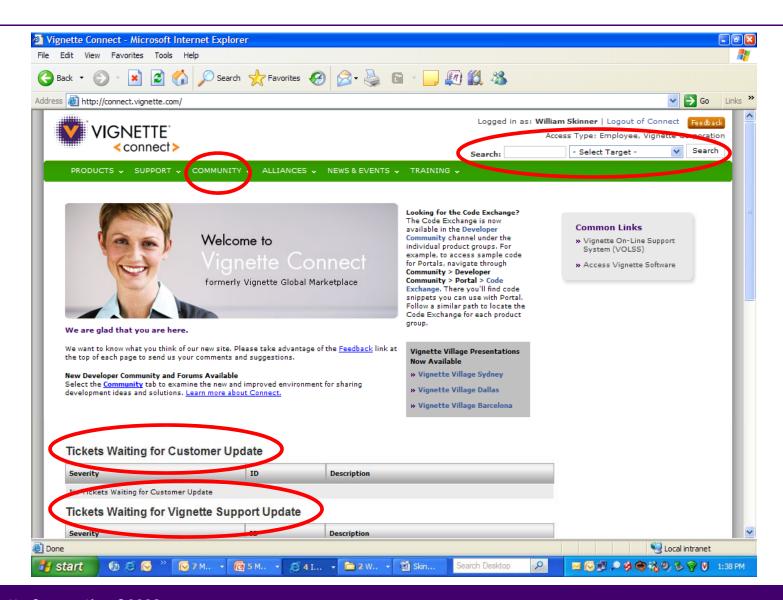

tomers

build great online experiences, and

**Truck Stop** THE ALL-NEW LONESTAR

manage the content that fuels those experiences

#### Marriott rewards its online guests



#### NASA rockets personal experiences around the world



## Four major forces that are shaping the Web







Everything about the
Web is growing
explosively: user
population, number of
Web devices, volume
and types of content

"It will never be less complex than today"



# **Customer Care Support Centers**

- •Web Based CRM
- •95% initial contact through CRM
- •CRM and phone follow-up





Do you want a collection of brilliant minds or a brilliant collection of minds?

R. Meredith Belbin



# **Forums**

**Developer Connection** 

**Products** 

**Best Practices** 

**Support Incidents** 



## MyVignette Connect









Focus:

**Ensuring Customer Success** 

#### Project and Operational Workspaces