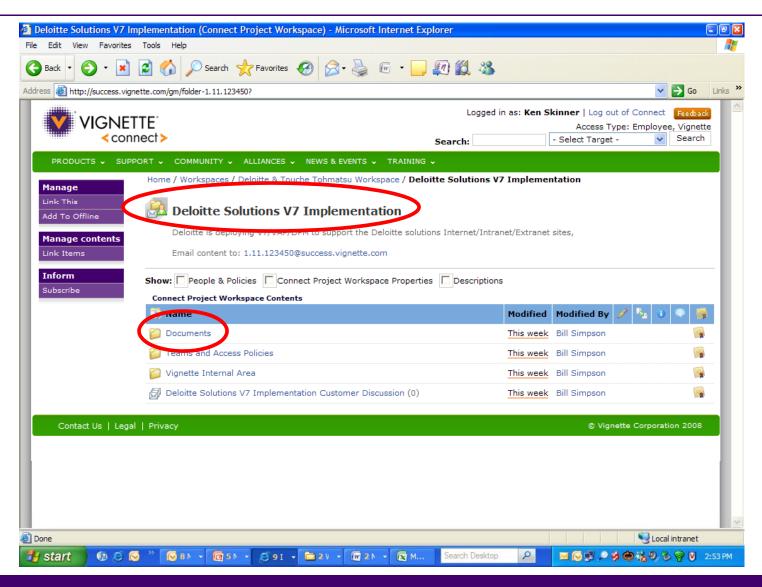

the content that fuels those experiences

#### Marriott rewards its online guests



#### NASA rockets personal experiences around the world



## Four major forces that are shaping the Web







Everything about the
Web is growing
explosively: user
population, number of
Web devices, volume
and types of content

"It will never be less complex than today"



# **Customer Care Support Centers**

- •Web Based CRM
- •95% initial contact through CRM
- •CRM and phone follow-up





Do you want a collection of brilliant minds or a brilliant collection of minds?

R. Meredith Belbin



# **Forums**

**Developer Connection** 

**Products** 

**Best Practices** 

**Support Incidents** 



## MyVignette Connect









Focus:

**Ensuring Customer Success** 

#### Project and Operational Workspaces