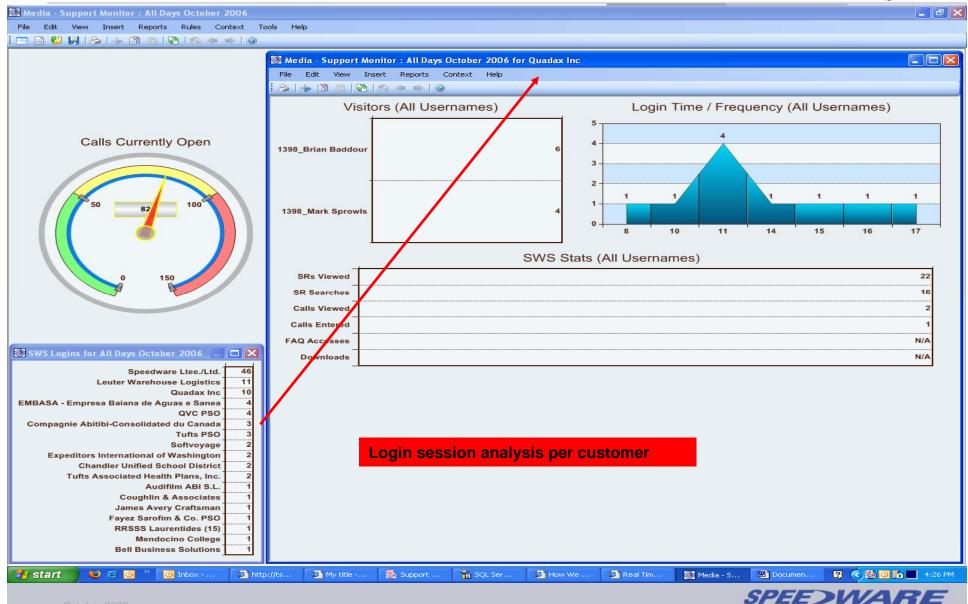

## **About Operations Dashboard**

- Monitored on a monthly basis...
- Helps us manage the overall performance of our call taking / support activity.
- Slices and Dices:
  - Call Activity by month, year, product, agent, customer, call source, etc.
  - Solution time, response time, first call resolution etc. by month, year, product, agent, call source
  - Helps us with staffing issues.
  - And, much more...

### Make every measurement count

software

• Some SCP areas it affects;

- Employee Development/People Programs: Provides agent with feedback on his performance, identifies training needs, career development etc.
- R&D Interface: Which products generate most calls etc.
- Performance Metrics
- Productivity Tools
- Electronic Service Delivery
- Service Delivery Process: SLAs, goal setting etc.