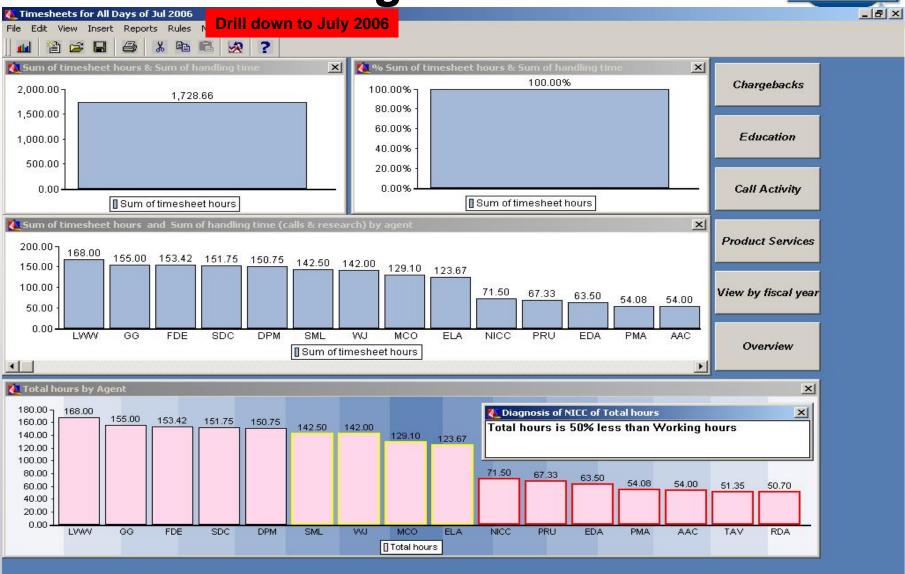

## **About Operations Dashboard**

- Monitored on a monthly basis...
- Helps us manage the overall performance of our call taking / support activity.
- Slices and Dices:
  - Call Activity by month, year, product, agent, customer, call source, etc.
  - Solution time, response time, first call resolution etc. by month, year, product, agent, call source
  - Helps us with staffing issues.
  - And, much more...

### Make every measurement count

software

• Some SCP areas it affects;

- Employee Development/People Programs: Provides agent with feedback on his performance, identifies training needs, career development etc.
- R&D Interface: Which products generate most calls etc.
- Performance Metrics
- Productivity Tools
- Electronic Service Delivery
- Service Delivery Process: SLAs, goal setting etc.