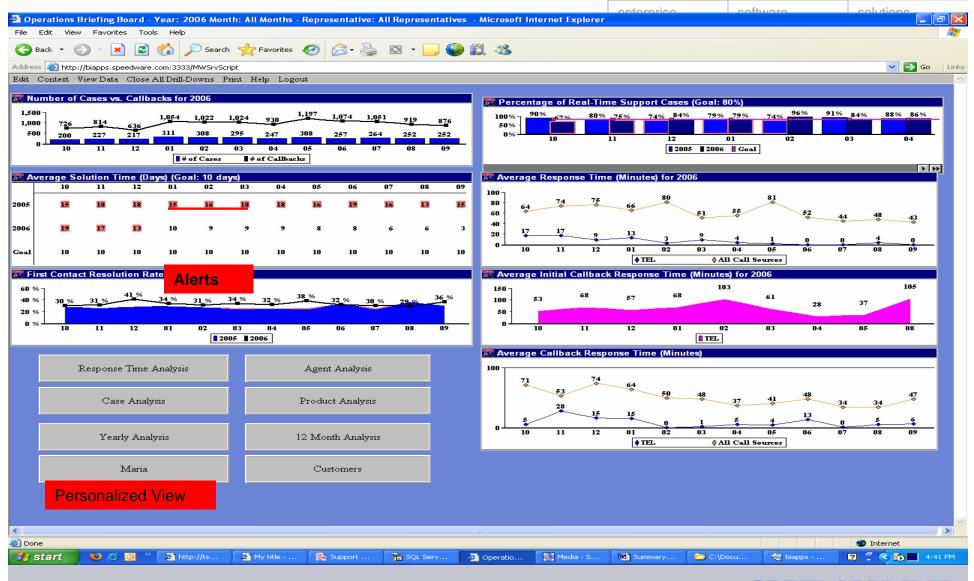

## **About Operations Dashboard**

- Monitored on a monthly basis...
- Helps us manage the overall performance of our call taking / support activity.
- Slices and Dices:
  - Call Activity by month, year, product, agent, customer, call source, etc.
  - Solution time, response time, first call resolution etc. by month, year, product, agent, call source
  - Helps us with staffing issues.
  - And, much more...

### Make every measurement count

software

• Some SCP areas it affects;

- Employee Development/People Programs: Provides agent with feedback on his performance, identifies training needs, career development etc.
- R&D Interface: Which products generate most calls etc.
- Performance Metrics
- Productivity Tools
- Electronic Service Delivery
- Service Delivery Process: SLAs, goal setting etc.