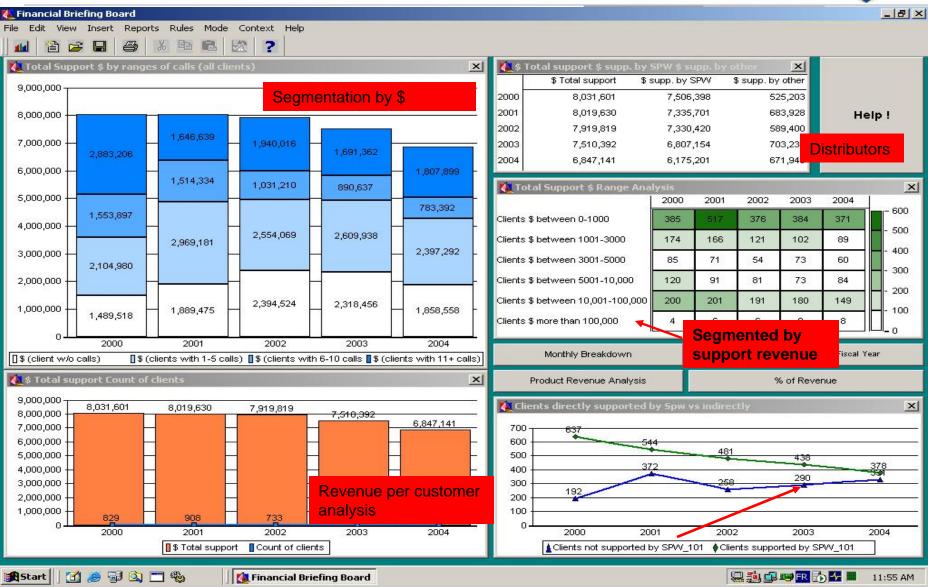

Monitored on a monthly basis...
- Helps us manage the financial side of support revenue and segments our customer base.
- Slices and Dices:
  - Customers by year, product, revenue, calls, supporting entity etc.
  - Segments our customers by revenue categories to help us tailor programs accordingly etc.
  - Segments revenue by type of transaction.
  - And, much more...

### Make every measurement count

enterprise

software

solutions

- Some SCP areas it affects;
  - R&D Interface: Understanding of product distribution in base.
  - Which products generate most money and/or more calls?
  - Performance Metrics: Revenue per call...
  - Financial Management
  - Corporate Commitment: Monitor revenue trend, attrition, growth and understand why.



### Financial Management Examples



SPEEDWARE





\_ 8 ×

### 🌉 MEDIA - Multiple Details of 2003 of \$ Total support

File Edit View Insert Reports Context Help 🚺 \$ Total support for other supporting office: × 🚺 \$ Total support for All offices × 90,000 Amisys LLC 10,000,000 JF Infosys GmbH 79,184 Infotool Computer S.L. 7,500,000 - 7,510,392 ESI Informatica 52,863 - 80,000 5.000.000 Pathway Pacific Pty. Ltd. 2,500,000 Carter - Pertaine, Inc. 43,512 ABC Group AS 39,201 0 - 70,000 Altatec Propuestas Informaticas Ltda 35.798 22,966 MD Applikation 17,493 Jobscope Corporation 🎑 Count of clients (all supp. offices) × 16.663 Brime Technologies Espana S.L.U. - 60,000 Other 16 -Unycorp S.A. De C.V. 15,799 13,220 Delta Teamco A/S 13,100 Leuter Warehouse Logistics BI 306 Advanced Systems Research & Dev. S.C. 10,778 - 50,000 WA Informatica Consu