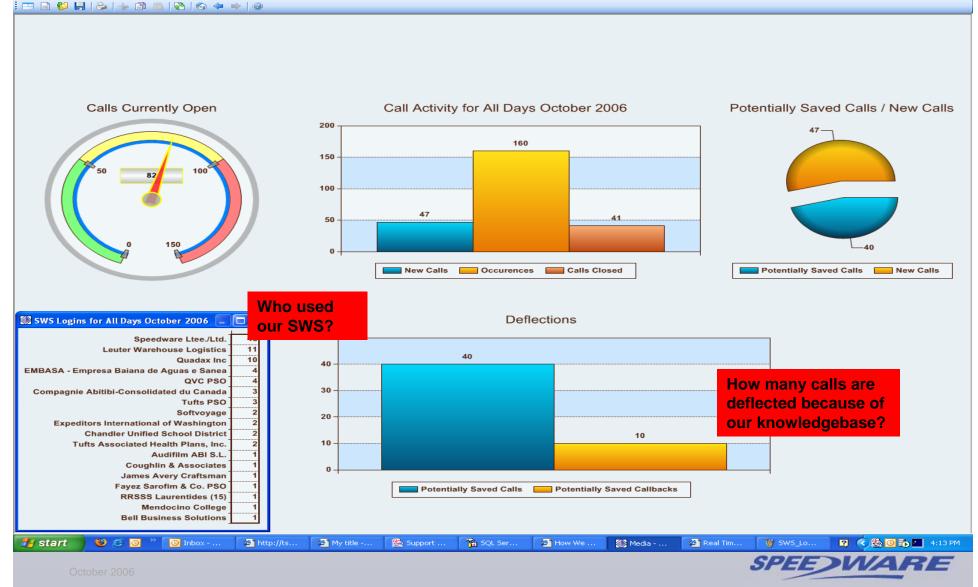

### Charge Backs: <a href="https://www.enablighten.com"></a> Charge Backs: <a href="https://www.enablighten.com">></a> Charge Backs: <a href="https://www.enablighten.com"></a> Charge Backs: <a href="https://www.enablighten.com">></a> Charge Backs: <a href="https://www.enablighten.com"/>></a> Charge Backs: <a href="https://www.

- YTD 2005, 1,326.75 hours of our technical expertise were charged back to the other departments.
- In February, 6 of our Reps spent some time consulting for PSO for a total of 152.75 hours... etc.