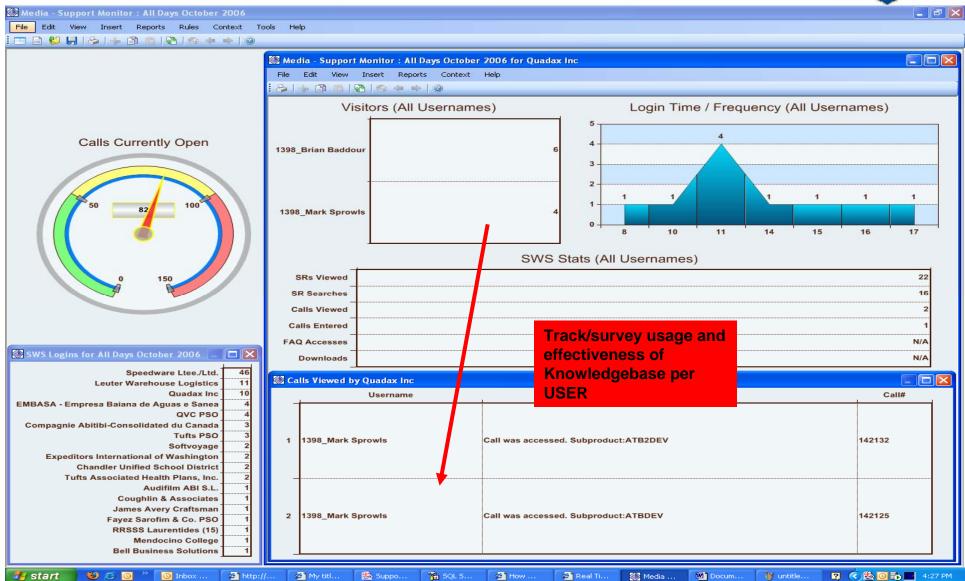

## **About Operations Dashboard**

- Monitored on a monthly basis...
- Helps us manage the overall performance of our call taking / support activity.
- Slices and Dices:
  - Call Activity by month, year, product, agent, customer, call source, etc.
  - Solution time, response time, first call resolution etc. by month, year, product, agent, call source
  - Helps us with staffing issues.
  - And, much more...

### Make every measurement count

software

• Some SCP areas it affects;

- Employee Development/People Programs: Provides agent with feedback on his performance, identifies training needs, career development etc.
- R&D Interface: Which products generate most calls etc.
- Performance Metrics
- Productivity Tools
- Electronic Service Delivery
- Service Delivery Process: SLAs, goal setting etc.