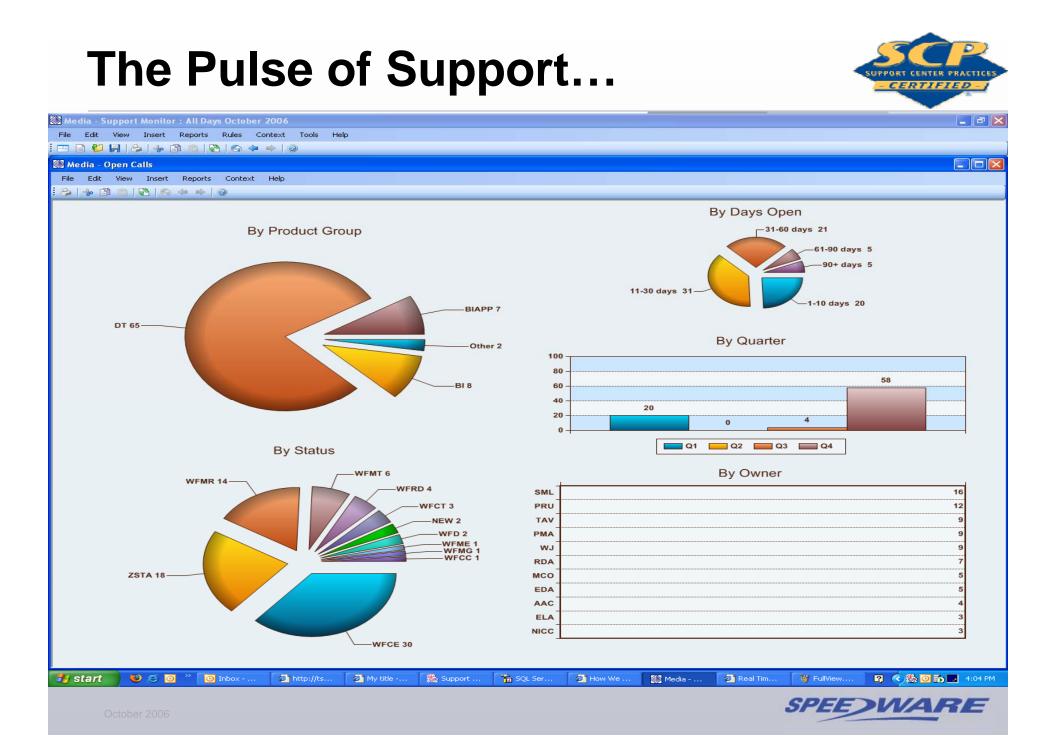

|
| <u>New Call Deflection</u> : 84%             |                                                                                |                                                                        |                                                          |
| <u>New Callback Deflection</u> : 13%         |                                                                                |                                                                        |                                                          |
| <u>Total New Deflection</u> : 63%            |                                                                                |                                                                        |                                                          |





#### The Pulse of Support...



\_ 6

Media - Support Monitor : All Days October 2006 File Edit View Insert Reports Rules Context Tools Help



#### The Pulse of Support...





## The Pulse of Support...







# What's On Your Dashboard? ...



solutions

software

enterprise

- Manage by the numbers
  - Make IT your friend (Access to data is crucial)
- Get into the issues
  - You represent the voice of the customer... Make your opinion count
- Don't wait for the perfect solution just start, start small...
- Be prepared to act (Question process / Improve)
- Expose your support / service "business"
- Raise strategic value
- Manage expectations
- Realize that your dashboard is never finished...







enterprise

S

software

solutions

#### Thank YOU!

#### Maria Anzini@activant.com