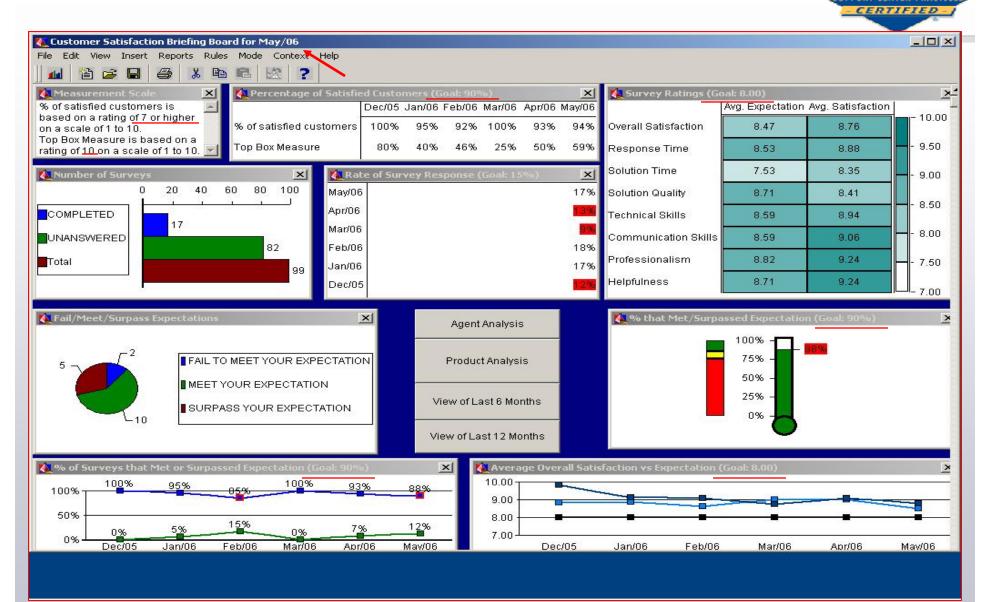

# **About Customer Satisfaction**

- Monitored on a monthly basis...
- Helps us manage the Customer Satisfaction results of our event based surveys.
- Slices and Dices:
  - Customer satisfaction components by month, year, product, agent etc.
  - And, much more...

### Make every measurement count

software

- Some SCP areas it affects;
  - Customer Feedback

- Employee Development/People Programs: Provides agent with feedback on his performance, identifies training needs, career development etc.
- R&D Interface: Which products generate highest satisfaction?
- Sales Interface: Are their top customers happy?
- Corporate Commitment: Profit Sharing, reference sites etc.