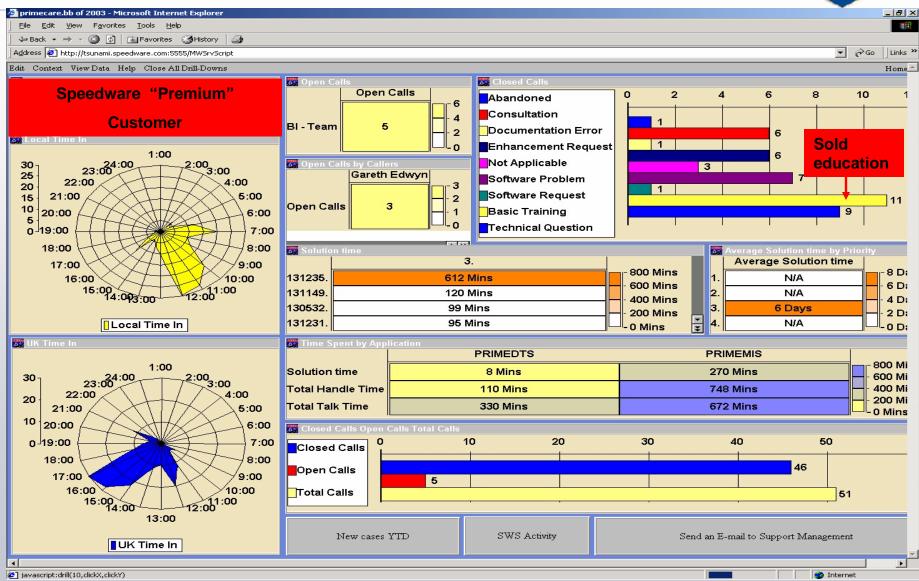

|                                                 | ×                 |
| 6,000,000<br>5,000,000<br>4,000,000 | 5,305,495                            | 4,800,900                     | 4,385,801                                 | 4,149,899                                       | 3,90 <u>5,517</u> |
| 3,000,000                           | 1,091,179                            | 1,214,630                     | 1,657,382                                 | 1,668,126                                       | 1,478,055         |
| DT                                  | 2000                                 | 2001                          | 2002                                      | 2003                                            | 2004              |



### Pass it on to the Customer...







## **About Timesheet Management**

- Monitored on a monthly basis...
- Helps us manage the off call activities of our agents.
- Slices and Dices:
  - Time spent on activities by month, year, agent, activity type, team.
  - Helps other departments identify staffing needs.
  - Helps manage / understand cost / margins.
  - Helps monitor education reqs.
  - Helps drive processes.
  - And, much more...

### Make every measurement count

software

solutions

• Some SCP areas it affects;

- R&D /Sales Interfaces:
  Relationship building. Help with Margins.
- Employee Development/People Programs: Diversity of tasks helps with retention / career development.
- Financial Management: Margins
- Corporate Commitment: Monitors
  / identifies staffing need etc.



### **Timesheet Management**