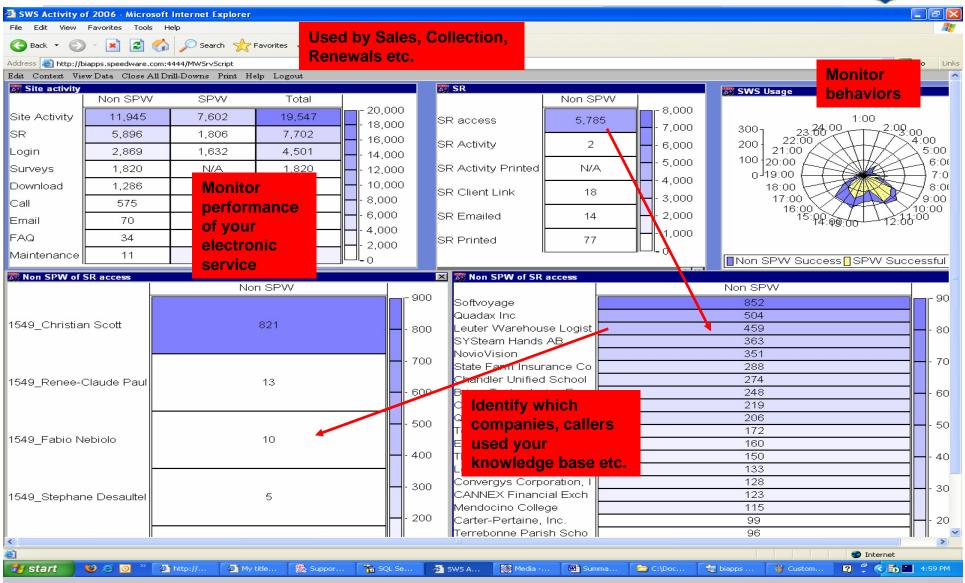

## **About Operations Dashboard**

- Monitored on a monthly basis...
- Helps us manage the overall performance of our call taking / support activity.
- Slices and Dices:
  - Call Activity by month, year, product, agent, customer, call source, etc.
  - Solution time, response time, first call resolution etc. by month, year, product, agent, call source
  - Helps us with staffing issues.
  - And, much more...

### Make every measurement count

software

• Some SCP areas it affects;

- Employee Development/People Programs: Provides agent with feedback on his performance, identifies training needs, career development etc.
- R&D Interface: Which products generate most calls etc.
- Performance Metrics
- Productivity Tools
- Electronic Service Delivery
- Service Delivery Process: SLAs, goal setting etc.