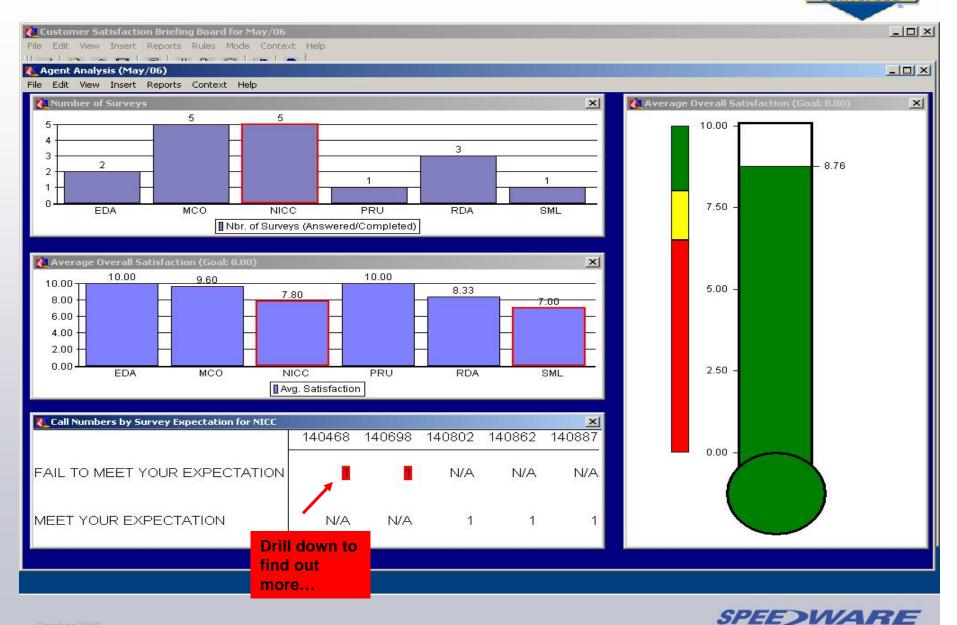

# **About Customer Satisfaction**

- Monitored on a monthly basis...
- Helps us manage the Customer Satisfaction results of our event based surveys.
- Slices and Dices:
  - Customer satisfaction components by month, year, product, agent etc.
  - And, much more...

### Make every measurement count

software

- Some SCP areas it affects;
  - Customer Feedback

- Employee Development/People Programs: Provides agent with feedback on his performance, identifies training needs, career development etc.
- R&D Interface: Which products generate highest satisfaction?
- Sales Interface: Are their top customers happy?
- Corporate Commitment: Profit Sharing, reference sites etc.