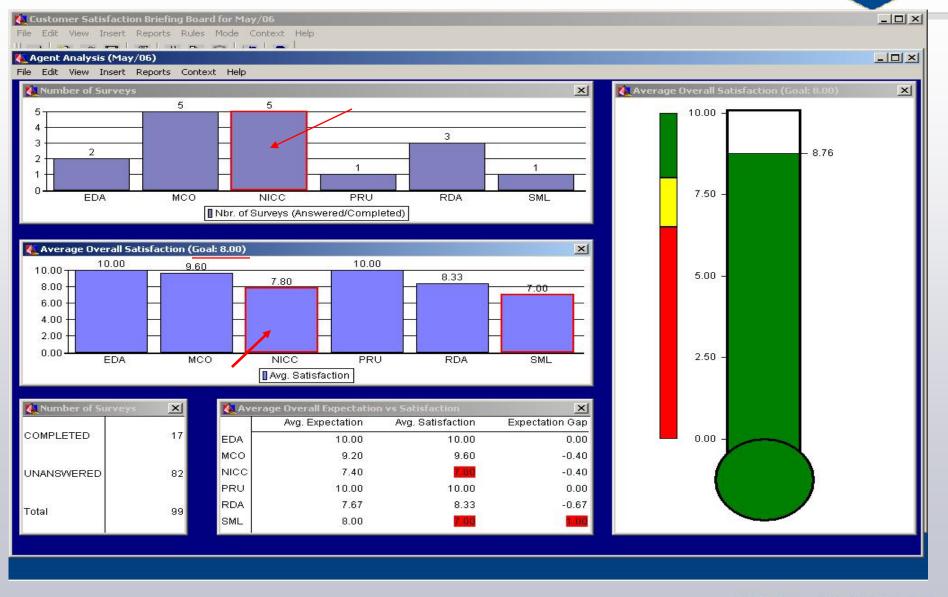

# **About Customer Satisfaction**

- Monitored on a monthly basis...
- Helps us manage the Customer Satisfaction results of our event based surveys.
- Slices and Dices:
  - Customer satisfaction components by month, year, product, agent etc.
  - And, much more...

### Make every measurement count

software

- Some SCP areas it affects;
  - Customer Feedback

- Employee Development/People Programs: Provides agent with feedback on his performance, identifies training needs, career development etc.
- R&D Interface: Which products generate highest satisfaction?
- Sales Interface: Are their top customers happy?
- Corporate Commitment: Profit Sharing, reference sites etc.