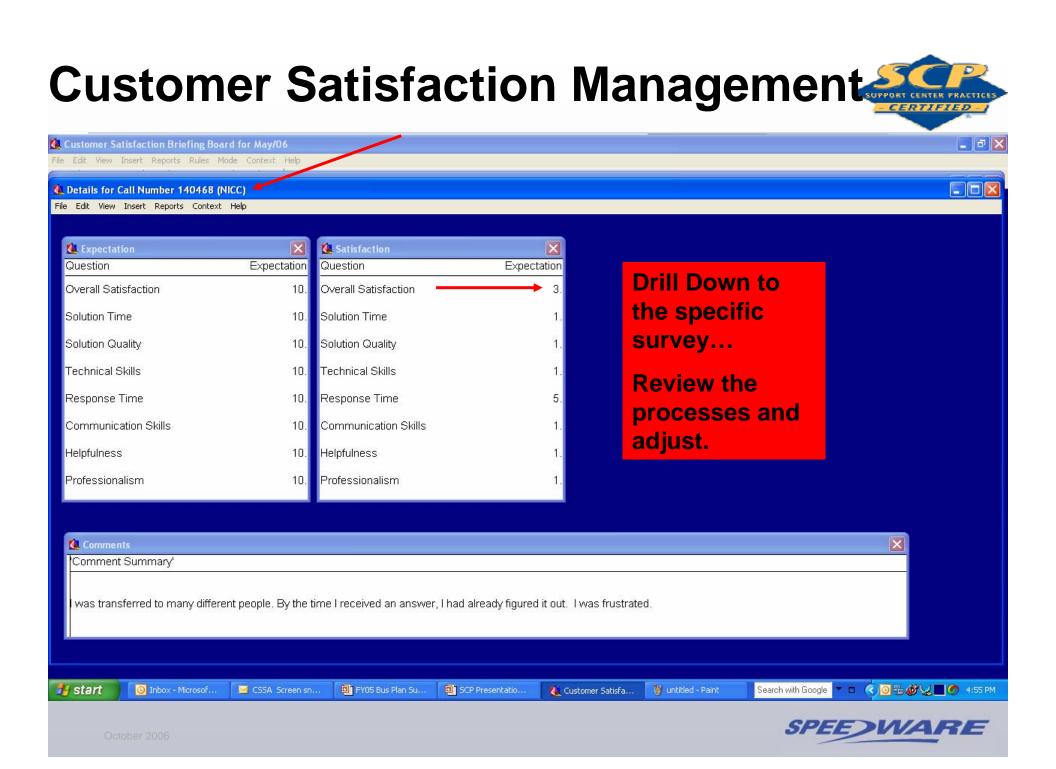

# **About Customer Satisfaction**

- Monitored on a monthly basis...
- Helps us manage the Customer Satisfaction results of our event based surveys.
- Slices and Dices:
  - Customer satisfaction components by month, year, product, agent etc.
  - And, much more...