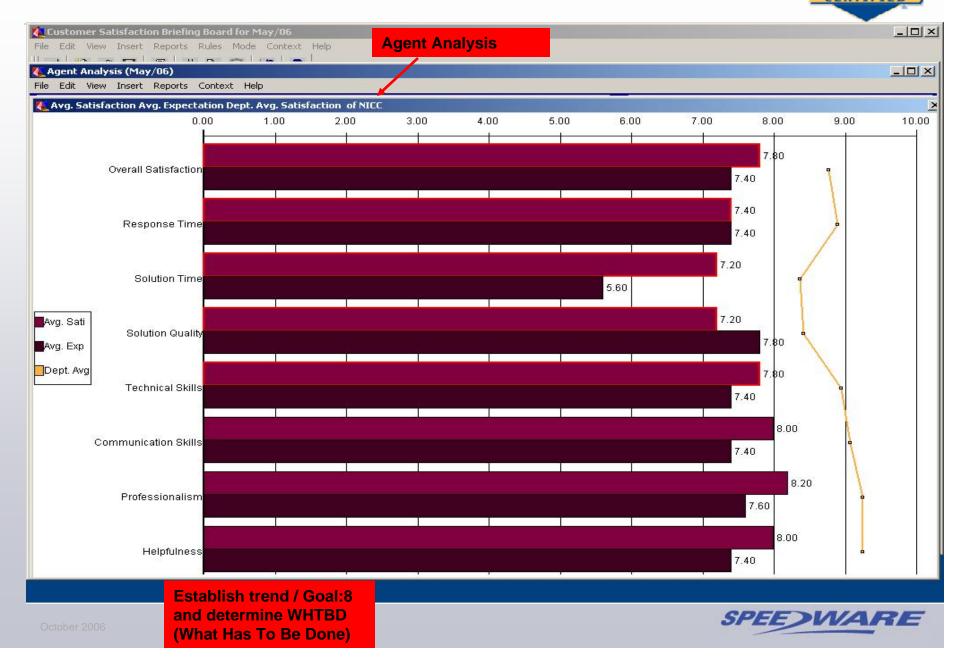

# **About Customer Satisfaction**

- Monitored on a monthly basis...
- Helps us manage the Customer Satisfaction results of our event based surveys.
- Slices and Dices:
  - Customer satisfaction components by month, year, product, agent etc.
  - And, much more...