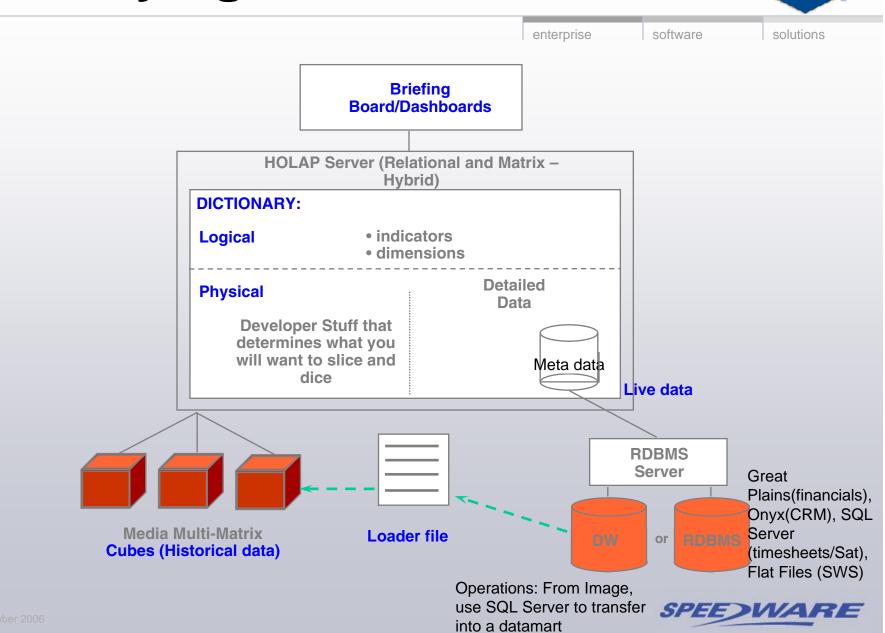

..



\_ 6

Media - Support Monitor : All Days October 2006 File Edit View Insert Reports Rules Context Tools Help



#### The Pulse of Support...





## The Pulse of Support...







# What's On Your Dashboard? ...



solutions

software

enterprise

- Manage by the numbers
  - Make IT your friend (Access to data is crucial)
- Get into the issues
  - You represent the voice of the customer... Make your opinion count
- Don't wait for the perfect solution just start, start small...
- Be prepared to act (Question process / Improve)
- Expose your support / service "business"
- Raise strategic value
- Manage expectations
- Realize that your dashboard is never finished...







enterprise

S

software

solutions

#### Thank YOU!

#### Maria Anzini@activant.com



# **Underlying Structure**



CERTIFIED