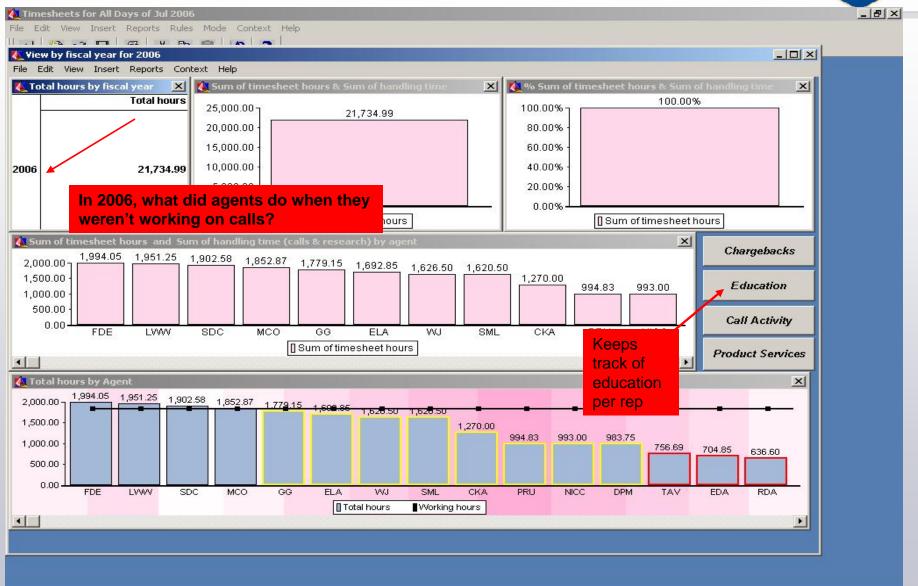

## **About Operations Dashboard**

- Monitored on a monthly basis...
- Helps us manage the overall performance of our call taking / support activity.
- Slices and Dices:
  - Call Activity by month, year, product, agent, customer, call source, etc.
  - Solution time, response time, first call resolution etc. by month, year, product, agent, call source
  - Helps us with staffing issues.
  - And, much more...

### Make every measurement count

software

• Some SCP areas it affects;

- Employee Development/People Programs: Provides agent with feedback on his performance, identifies training needs, career development etc.
- R&D Interface: Which products generate most calls etc.
- Performance Metrics
- Productivity Tools
- Electronic Service Delivery
- Service Delivery Process: SLAs, goal setting etc.