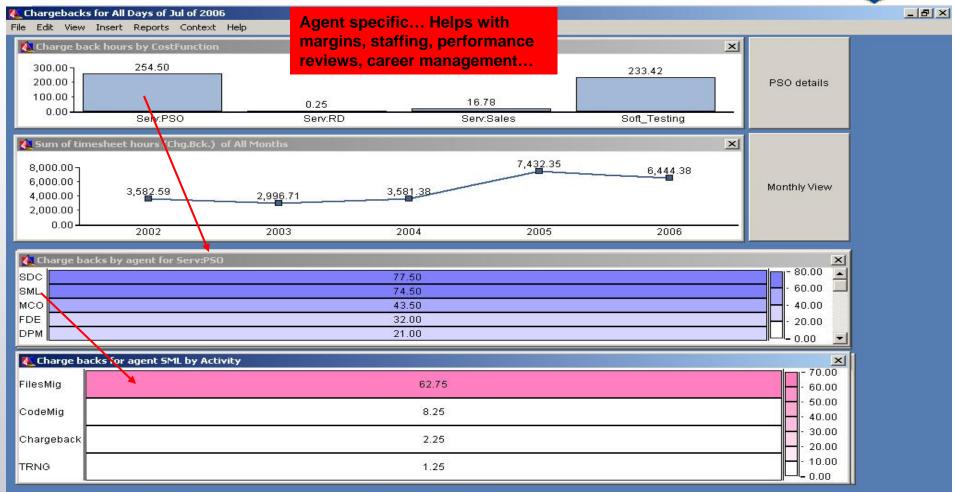

### Charge Backs: <a href="https://www.enablighten.com"></a> Charge Backs: <a href="https://www.enablighten.com">></a> Charge Backs: <a href="https://www.enablighten.com"></a> Charge Backs: <a href="https://www.enablighten.com">></a> Charge Backs: <a href="https://www.enablighten.com"/>></a> Charge Backs: <a href="https://www.

- YTD 2005, 1,326.75 hours of our technical expertise were charged back to the other departments.
- In February, 6 of our Reps spent some time consulting for PSO for a total of 152.75 hours... etc.